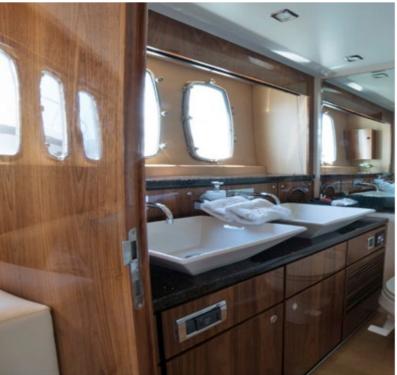

# THE LUXURY YACHT FLEET

**FAIRLINE SQUADRON 74** is a luxury motor yacht built by Fairline in 2006. It has a lovely contemporary interior: the salon, designed to guarantee a sophisticated yet comfortable atmosphere, features high quality gloss woods, light cream leather sofas and up to date entertainment equipment. Forward the salon, the formal dining space offers ample seating for 8 guests. Both the salon and the dining area boast wonderful natural light thanks to their large panoramic windows. The yacht can accommodate up to 8 guests in four cosy guests cabins (one Master, one VIP and two twin cabins), all air conditioned and with en-suite toilets. All cabins have gorgeous caramel wood finishes, neutral toned walls and flooring, ample storage and plenty of natural sunlight. The beautiful exteriors of Askim feature a fly bridge with seating area that provides ample space for leisure, a spacious aft deck right off the salon that offers an alfresco dining option and an extended swim platform below. Separate crew cabin.