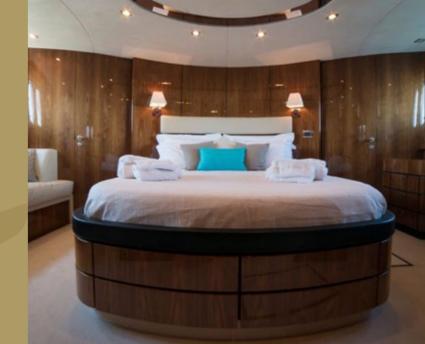

# THE LUXURY YACHT FLEET

**FAIRLINE SQUADRON 74** is a luxury motor yacht built by Fairline in 2006. It has a lovely contemporary interior: the salon, designed to guarantee a sophisticated yet comfortable atmosphere, features high quality gloss woods, light cream leather sofas and up to date entertainment equipment. Forward the salon, the formal dining space offers ample seating for 8 guests. Both the salon and the dining area boast wonderful natural light thanks to their large panoramic windows. The yacht can accommodate up to 8 guests in four cosy guests cabins (one Master, one VIP and two twin cabins), all air conditioned and with en-suite toilets. All cabins have gorgeous caramel wood finishes, neutral toned walls and flooring, ample storage and plenty of natural sunlight. The beautiful exteriors of Askim feature a fly bridge with seating area that provides ample space for leisure, a spacious aft deck right off the salon that offers an alfresco dining option and an extended swim platform below. Separate crew cabin.