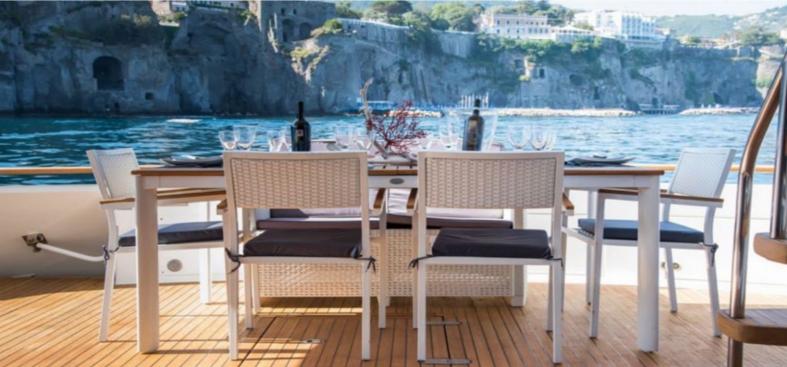

# THE LUXURY YACHT FLEET

**FAIRLINE SQUADRON 74** is a luxury motor yacht built by Fairline in 2006. It has a lovely contemporary interior: the salon, designed to guarantee a sophisticated yet comfortable atmosphere, features high quality gloss woods, light cream leather sofas and up to date entertainment equipment. Forward the salon, the formal dining space offers ample seating for 8 guests. Both the salon and the dining area boast wonderful natural light thanks to their large panoramic windows. The yacht can accommodate up to 8 guests in four cosy guests cabins (one Master, one VIP and two twin cabins), all air conditioned and with en-suite toilets. All cabins have gorgeous caramel wood finishes, neutral toned walls and flooring, ample storage and plenty of natural sunlight. The beautiful exteriors of Askim feature a fly bridge with seating area that provides ample space for leisure, a spacious aft deck right off the salon that offers an alfresco dining option and an extended swim platform below. Separate crew cabin.