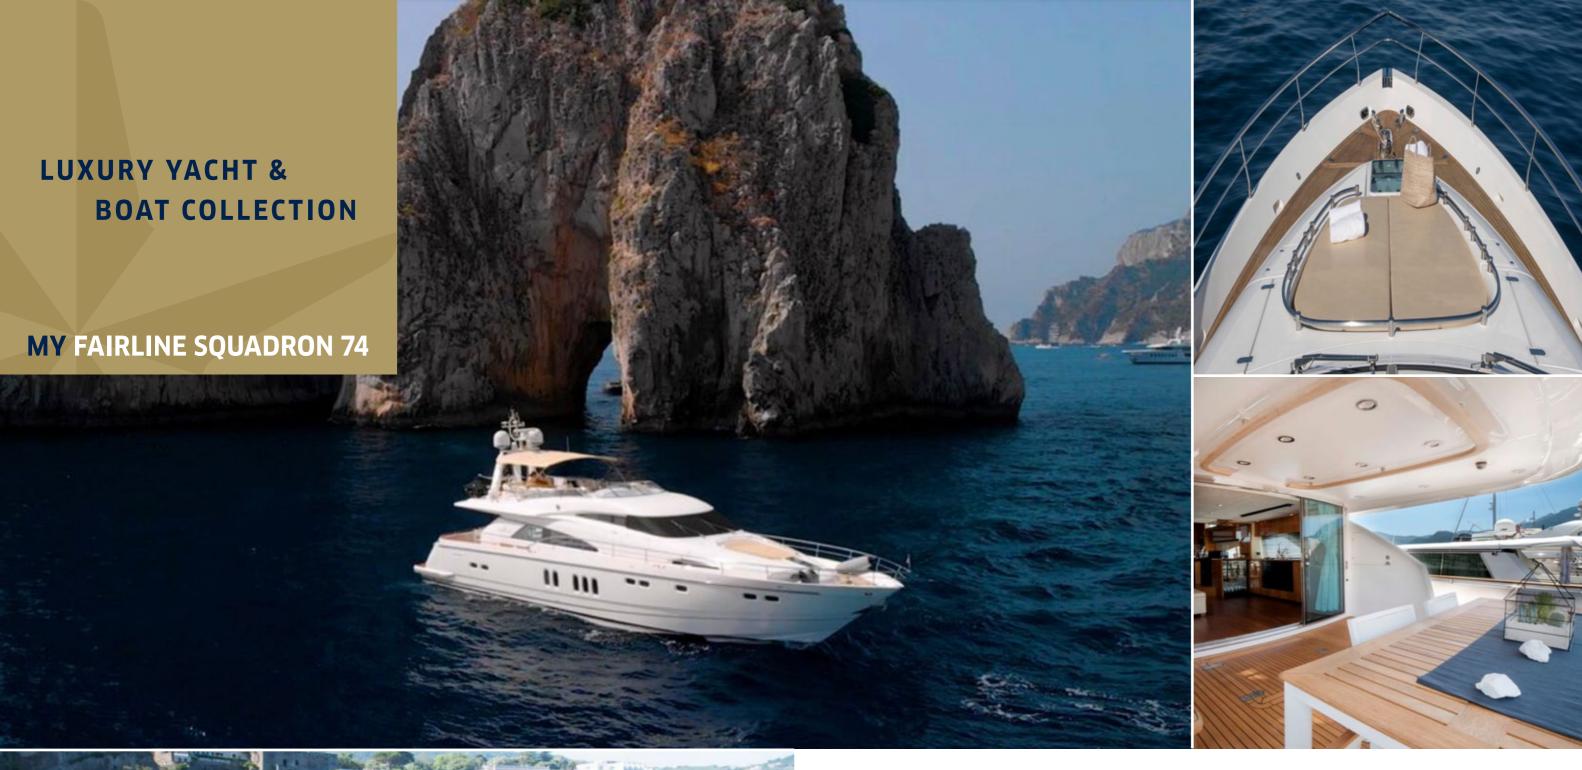

# THE LUXURY YACHT FLEET

**FAIRLINE SQUADRON 74** is a luxury motor yacht built by Fairline in 2006. It has a lovely contemporary interior: the salon, designed to guarantee a sophisticated yet comfortable atmosphere, features high quality gloss woods, light cream leather sofas and up to date entertainment equipment. Forward the salon, the formal dining space offers ample seating for 8 guests. Both the salon and the dining area boast wonderful natural light thanks to their large panoramic windows. The yacht can accommodate up to 8 guests in four cosy guests cabins (one Master, one VIP and two twin cabins), all air conditioned and with en-suite toilets. All cabins have gorgeous caramel wood finishes, neutral toned walls and flooring, ample storage and plenty of natural sunlight. The beautiful exteriors of Askim feature a fly bridge with seating area that provides ample space for leisure, a spacious aft deck right off the salon that offers an alfresco dining option and an extended swim platform below. Separate crew cabin.

# LUXURY YACHT & BOAT COLLECTION