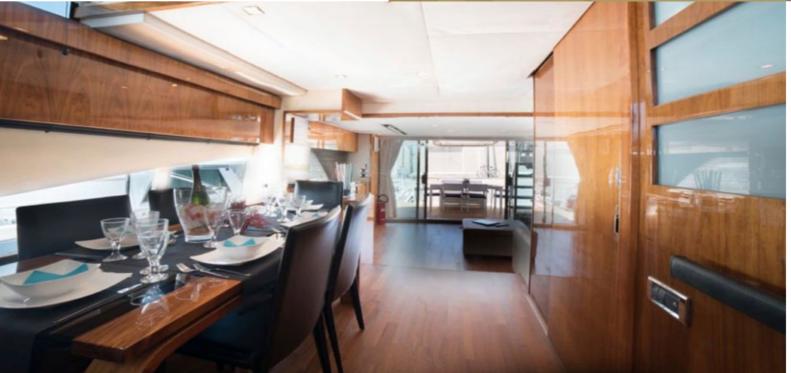

# THE LUXURY YACHT FLEET

**FAIRLINE SQUADRON 74** is a luxury motor yacht built by Fairline in 2006. It has a lovely contemporary interior: the salon, designed to guarantee a sophisticated yet comfortable atmosphere, features high quality gloss woods, light cream leather sofas and up to date entertainment equipment. Forward the salon, the formal dining space offers ample seating for 8 guests. Both the salon and the dining area boast wonderful natural light thanks to their large panoramic windows. The yacht can accommodate up to 8 guests in four cosy guests cabins (one Master, one VIP and two twin cabins), all air conditioned and with en-suite toilets. All cabins have gorgeous caramel wood finishes, neutral toned walls and flooring, ample storage and plenty of natural sunlight. The beautiful exteriors of Askim feature a fly bridge with seating area that provides ample space for leisure, a spacious aft deck right off the salon that offers an alfresco dining option and an extended swim platform below. Separate crew cabin.