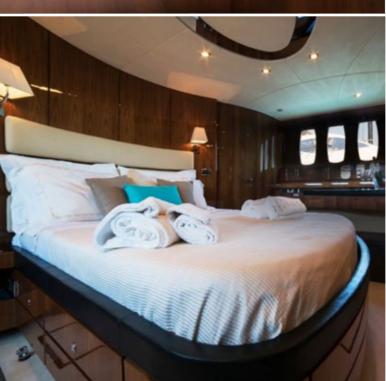

# THE LUXURY YACHT FLEET

**FAIRLINE SQUADRON 74** is a luxury motor yacht built by Fairline in 2006. It has a lovely contemporary interior: the salon, designed to guarantee a sophisticated yet comfortable atmosphere, features high quality gloss woods, light cream leather sofas and up to date entertainment equipment. Forward the salon, the formal dining space offers ample seating for 8 guests. Both the salon and the dining area boast wonderful natural light thanks to their large panoramic windows. The yacht can accommodate up to 8 guests in four cosy guests cabins (one Master, one VIP and two twin cabins), all air conditioned and with en-suite toilets. All cabins have gorgeous caramel wood finishes, neutral toned walls and flooring, ample storage and plenty of natural sunlight. The beautiful exteriors of Askim feature a fly bridge with seating area that provides ample space for leisure, a spacious aft deck right off the salon that offers an alfresco dining option and an extended swim platform below. Separate crew cabin.