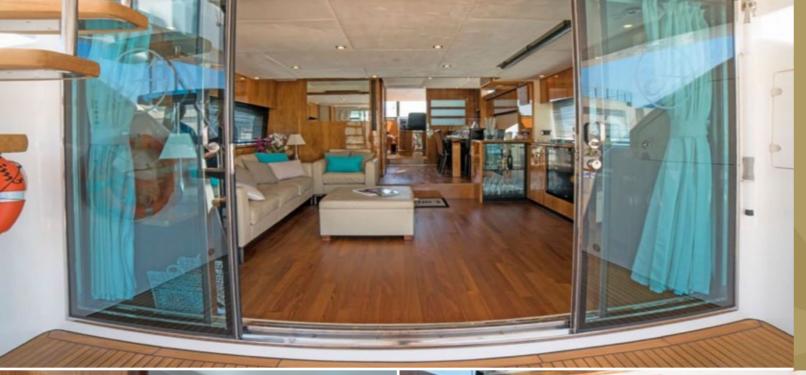

# THE LUXURY YACHT FLEET

**FAIRLINE SQUADRON 74** is a luxury motor yacht built by Fairline in 2006. It has a lovely contemporary interior: the salon, designed to guarantee a sophisticated yet comfortable atmosphere, features high quality gloss woods, light cream leather sofas and up to date entertainment equipment. Forward the salon, the formal dining space offers ample seating for 8 guests. Both the salon and the dining area boast wonderful natural light thanks to their large panoramic windows. The yacht can accommodate up to 8 guests in four cosy guests cabins (one Master, one VIP and two twin cabins), all air conditioned and with en-suite toilets. All cabins have gorgeous caramel wood finishes, neutral toned walls and flooring, ample storage and plenty of natural sunlight. The beautiful exteriors of Askim feature a fly bridge with seating area that provides ample space for leisure, a spacious aft deck right off the salon that offers an alfresco dining option and an extended swim platform below. Separate crew cabin.